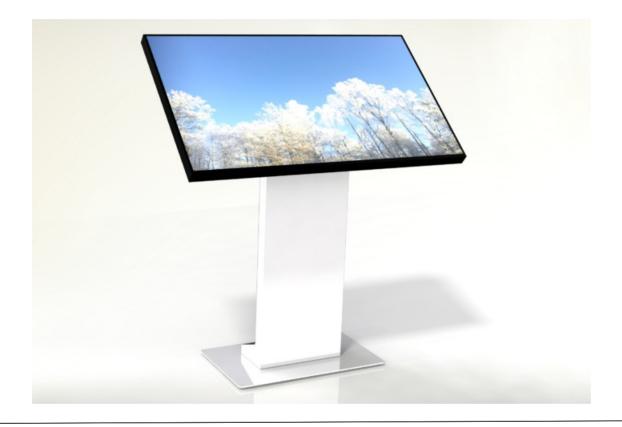

## FLOORSTAND TOUCH LANDSCAPE 43"

Floorstand for touchscreens is designed to be robust and elegant. Perfect for wayfinding in shopping malls or product orientation in retail stores. Cooling duct inside the pillar space for external computer.

#### Features

Cooling duct for air ventilation of computers inside the pillar Designed for landscape Available in Black or White Easy access from behind for cable management and external computer Works perfect with Samsung QM43R-T Custom logo can be added