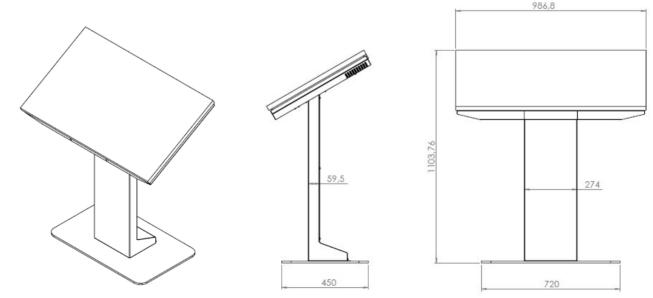

## FLOORSTAND TOUCH LANDSCAPE 43"

Floorstand for touchscreens is designed to be robust and elegant. Perfect for wayfinding in shopping malls or product orientation in retail stores. Cooling duct inside the pillar space for external computer.



**TECHNICAL DRAWING** 



HI-ND Sweden AB www.hi-nd.se



# SPECIFICATION

#### Features

Cooling duct for air ventilation of computers inside the pillar Designed for landscape Available in Black or White Easy access from behind for cable management and external computer Works perfect with Samsung QM43R-T Custom logo can be added

#### Material options

Powder coated metal

Display options

Samsung QM43R-T

#### **Powder coating colors**

Black, RAL 9005str White, RAL 9003str Custom color upon request Designer

Ali Nekzada

### Part number & Description

FT4315-0101-01 Samsung QM43R-T, White FT4315-0101-02 Samsung QM43R-T, Black