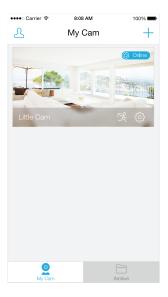

er on the camera.



System LED



Flashing red: Wi-Fi not connected

Flashing green: Wi-Fi connected (local view only)

- I Solid green: Wi-Fi connected (local&remote view)
- I Solid red: System restarting



Smartphone requirements: Android 4.1 or higher iOS 7.0 or higher Download and install the **tpCamera** app in your smartphone.

2



#### OR







# 3

Launch tpCamera, log into your TP-LINK Cloud account or create one, then follow the app instructions to set up your new camera.







Unscrew the camera head.



```
Remove the base cover.
```



Use two screws to secure the base.



Put the base cover and camera head back on.

# about TP-LINK Cloud Camera.

7106506025 REV1.0.0 ©2016 TP-LINK

#### Via Smartphone:

# On the **My Cam** screen, tap your camera to view the live video.



#### Via Computer:

Log into the TP-LINK Cloud website (https://www.tplinkcloud.com), and click your camera to view the live video.



### How to use the RESET Button

#### ① Note

Resetting a registered camera will remove it from your TP-LINK Cloud account.



While the camera is powered on, press the **RESET** button for **5** seconds until the System LED on the front panel turns solid red. The camera will reset and reboot.

## Get more with the camera

#### Get notifications when motion is detected

Tap  $\frac{\pi}{2}$  from **My Cam** screen to set Motion Detection in your tpCamera app.

#### View all of your cameras on one screen

Download and install the TP-LINK Camera Control utility to view and manage multiple cameras on one screen. For details, see the Camera Control User Guide