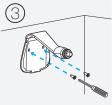

# 3

Launch tpCamera, log into your TP-LINK Cloud account or create one, then follow the app instructions to set up your new camera.

Unscrew the camera head.

```
Remove the base cover.
```

Use two screws to secure the base.