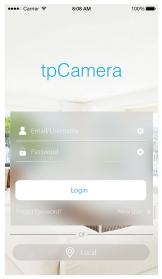

# 3

Launch tpCamera, log into your TP-LINK Cloud account or create one, then follow the app instructions to set up your new camera.

Unscrew the camera head.

```
Remove the base cover.
```

Use two screws to secure the base.