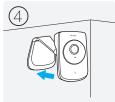

#### Quick Start >>



## Cloud Camera

See more · Be sure

Power on the camera.



System LED



Flashing red: Wi-Fi not connected

Flashing green: Wi-Fi connected (local view only)

- I Solid green: Wi-Fi connected (local&remote view)
- I Solid red: System restarting



Smartphone requirements: Android 4.1 or higher iOS 7.0 or higher Download and install the **tpCamera** app in your smartphone.

2



#### OR







# 3

Launch tpCamera, log into your TP-LINK Cloud account or create one, then follow the app instructions to set up your new camera.







Unscrew the camera head.



```
Remove the base cover.
```



Use two screws to secure the base.



Put the base cover and camera head back on.

# about TP-LINK Cloud Camera.

7106506025 REV1.0.0 ©2016 TP-LINK

#### Via Smartphone:

# On the **My Cam** screen, tap your camera to view the live video.



#### Via Computer:

Log into the TP-LINK Cloud website (https://www.tplinkcloud.com), and click your camera to view the live video.



### How to use the RESET Button

#### ① Note

Resetting a registered camera will remove it from your TP-LINK Cloud account.



While the camera is powered on, press the **RESET** button for **5** seconds until the System LED on the front panel turns solid red. The camera will reset and reboot.

## Get more with the camera

#### Get notifications when motion is detected

Tap  $\frac{\pi}{2}$  from **My Cam** screen to set Motion Detection in your tpCamera