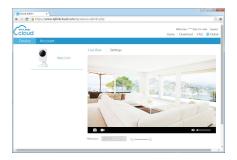

#### Via Computer:

Log into the TP-LINK Cloud website (https://www.tplinkcloud.com), and click your camera to view the live video.