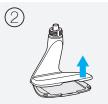

# 3

Launch tpCamera, log into your TP-LINK Cloud account or create one, then follow the app instructions to set up your new camera.

Unscrew the camera head.

```
Remove the base cover.
```

Use two screws to secure the base.