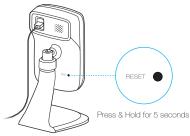

### How to use the RESET Button

#### ① Note

Resetting a registered camera will remove it from your TP-LINK Cloud account.

While the camera is powered on, press the **RESET** button for **5** seconds until the System LED on the front panel turns solid red. The camera will reset and reboot.